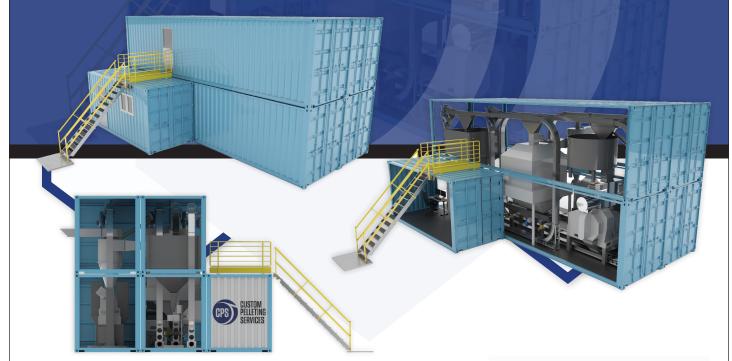

## **Containerized Pellet System**

- > Modular Design
- > Small Footprint
- > Quick Installation
- > Lower Cost
- > Standardized Process
- > Pre-wired and Plumbed

- > Enclosed Conveyance
- > Grinding, Pelleting and Cooling
- > Integrated Packaging System
- > Built Off Site for Seamless Setup
- > Touch Screen Controls

## Pre & Post Processing Equipment:

- > Live Bottom Bins
- > Dryer System
- > Material Handling Equipment
- > Wood Grinder/Chipper
- > Storage Bins
- > Truck Unloading/Loading System